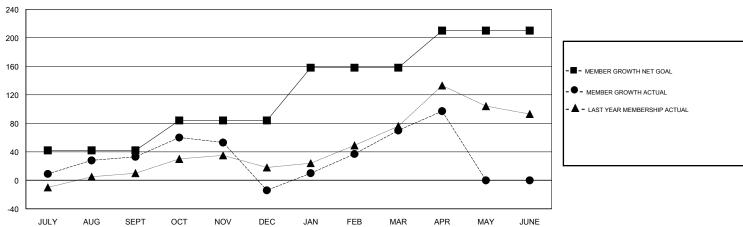

## GOALS AND ACTUAL MEMBERS CUMULATIVE

| DROPPED CLUBS: 1  DROPPED MEMBERS |     | 40 CLUBS OF 54 ADDED 1 OR MORE NEW MEMBERS | GENDER DISTRIBUTION  MALE 1,019 (64.58%)  FEMALE 559 (35.42%)  Women Percentage Fiscal Year Goal: 40% |     |  |
|-----------------------------------|-----|--------------------------------------------|-------------------------------------------------------------------------------------------------------|-----|--|
| DECEASED                          | 6   | CLICK HERE FOR CUMULATIVE                  | TOTAL FAMILY UNIT MEMBERS                                                                             |     |  |
| CLUB CANCELLED                    | 28  | MEMBERSHIP DATA                            |                                                                                                       | 000 |  |
| OTHER                             | 162 |                                            | FAMILY MEMBERS PAYING HALF DUES                                                                       | 293 |  |
| TOTAL                             | 196 |                                            |                                                                                                       |     |  |

# LOCATION TANZANIA KAMAL JOSHI **GMT CA**

|                       | Club          | s         |               | Members               |                           |                         |                                              |
|-----------------------|---------------|-----------|---------------|-----------------------|---------------------------|-------------------------|----------------------------------------------|
| RESULTS FOR 2017-2018 |               |           |               | RESULTS FOR 2017-2018 |                           |                         |                                              |
| QUARTER               | NEW CLUB GOAL | NEW CLUBS | DROPPED CLUBS | QUARTER               | MEMBER GROWTH NET<br>GOAL | MEMBER GROWTH<br>ACTUAL | DROPPED MEMBERS ACTUAL (including transfers) |
| JULY/AUG/SEPT         | 1             | 0         | 0             | JULY/AUG/SEPT         | 42                        | 97                      | 63                                           |
| OCT/NOV/DEC           | 1             | 1         | 1             | OCT/NOV/DEC           | 42                        | 65                      | 92                                           |
| JAN/FEB/MAR           | 2             | 3         | 0             | JAN/FEB/MAR           | 74                        | 133                     | 36                                           |
| APR/MAY/JUNE          | 1             | 1         | 0             | APR/MAY/JUNE          | 52                        | 33                      | 5                                            |