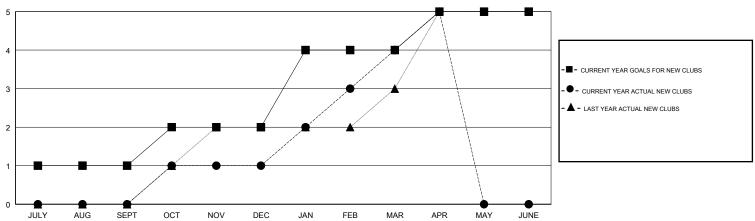

#### GOALS AND ACTUAL NEW CLUBS CUMULATIVE

# LOCATION TANZANIA KAMAL JOSHI **GMT CA**

|                       | Club          | s         |               | Members               |                           |                         |                                              |
|-----------------------|---------------|-----------|---------------|-----------------------|---------------------------|-------------------------|----------------------------------------------|
| RESULTS FOR 2017-2018 |               |           |               | RESULTS FOR 2017-2018 |                           |                         |                                              |
| QUARTER               | NEW CLUB GOAL | NEW CLUBS | DROPPED CLUBS | QUARTER               | MEMBER GROWTH NET<br>GOAL | MEMBER GROWTH<br>ACTUAL | DROPPED MEMBERS ACTUAL (including transfers) |
| JULY/AUG/SEPT         | 1             | 0         | 0             | JULY/AUG/SEPT         | 42                        | 97                      | 63                                           |
| OCT/NOV/DEC           | 1             | 1         | 1             | OCT/NOV/DEC           | 42                        | 65                      | 92                                           |
| JAN/FEB/MAR           | 2             | 3         | 0             | JAN/FEB/MAR           | 74                        | 133                     | 36                                           |
| APR/MAY/JUNE          | 1             | 1         | 0             | APR/MAY/JUNE          | 52                        | 33                      | 5                                            |